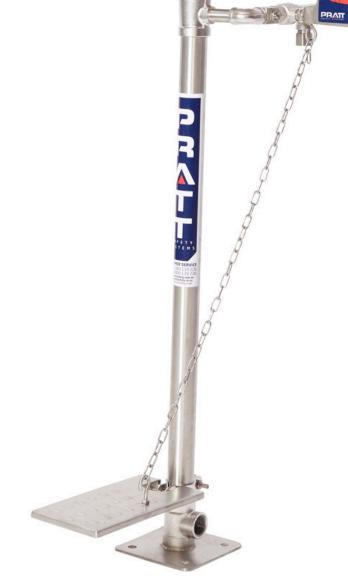

## PRATT PEDESTAL MOUNTED EYE WASH WITH BOWL & FOOT TREADLE

**AEROSTREAM** technology delivers a gentle cascade of soft flow water to flush away any hazardous materials from the eyes and face.

**SWIRLTECH** technology delivers a precise pattern and controlled flow rate of a large volume of flushing fluid, ensuring optimum decontamination when its needed most.

#### **FEATURES**

- Eyewash pipework and fittings are 304SS
- Stainless Steel Eye Wash Bowl
- Hand and Foot Operated via Push Handle and Foot Treadle
- Stainless-Steel Eyewash Assembly with Rubber Cups